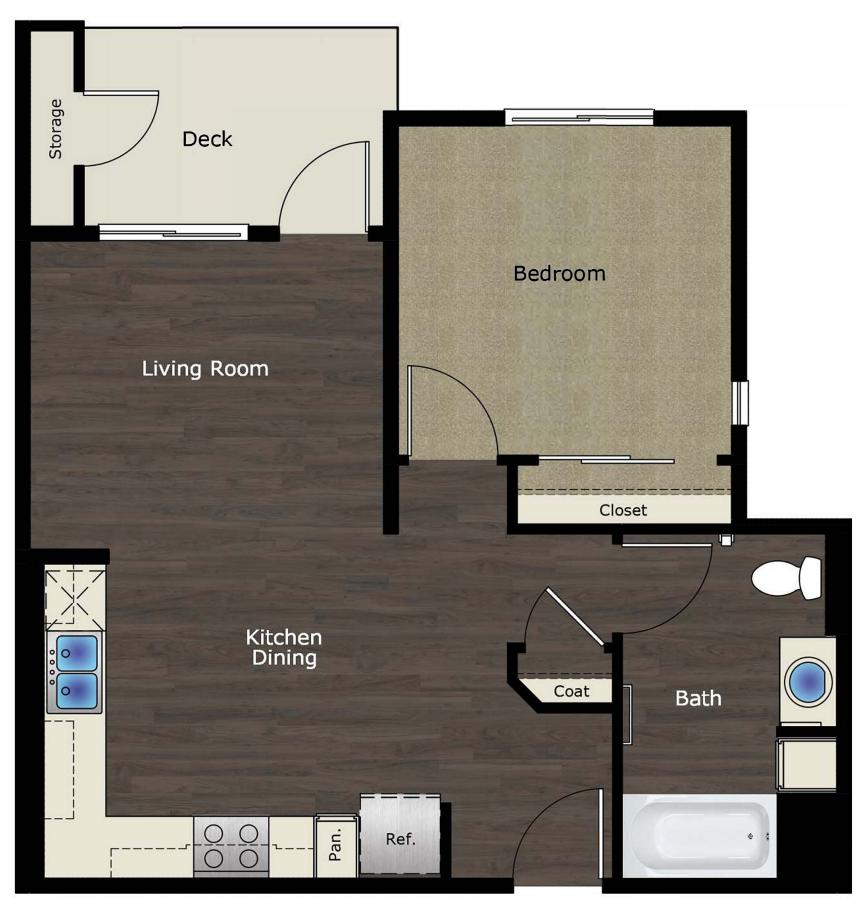

One Bedroom- 520 SQ FT

Square footage listed for the floor plans are approximations and are subject to change depending on where each floor plan is located.

One Bedroom- 560 SQ FT

Square footage listed for the floor plans are approximations and are subject to change depending on where each floor plan is located.