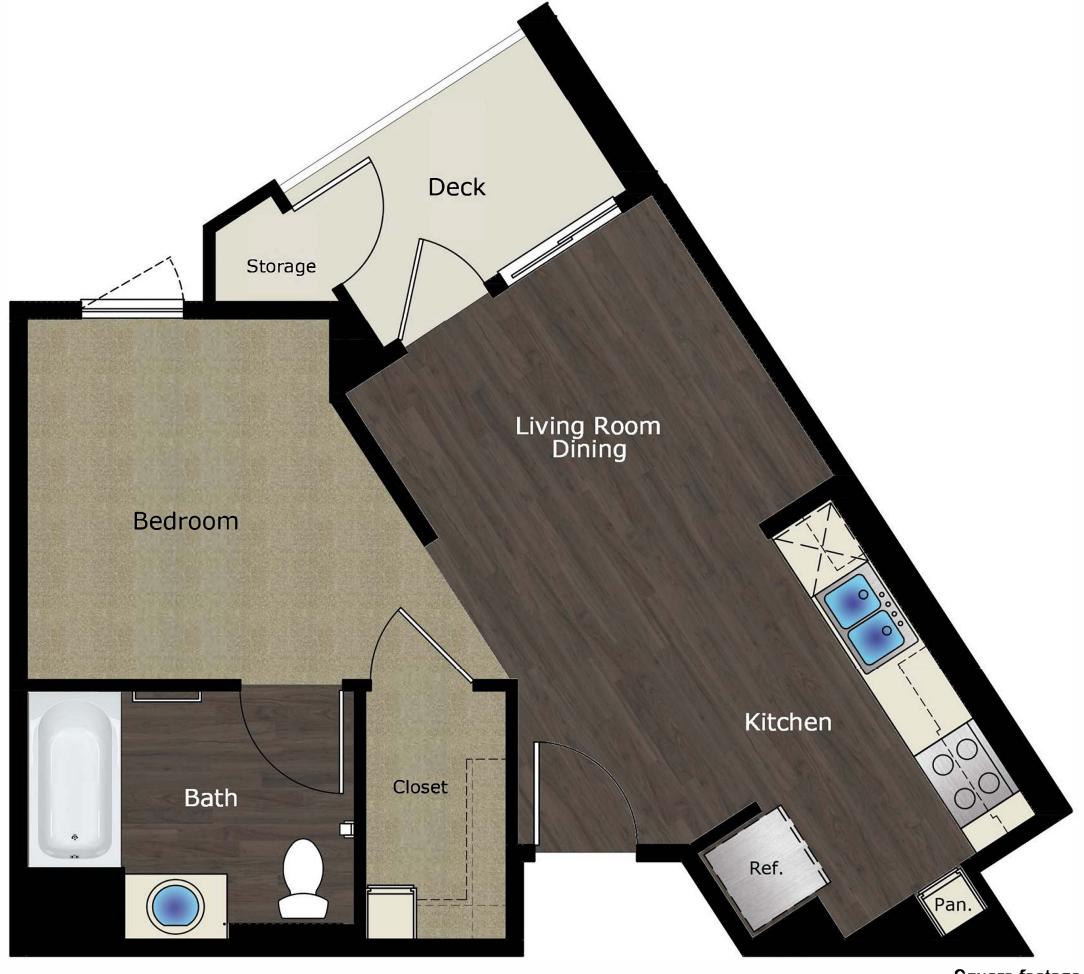

One Bedroom- 520 SQ FT

Square footage listed for the floor plans are approximations and are subject to change depending on where each floor plan is located.

One Bedroom- 560 SQ FT

Square footage listed for the floor plans are approximations and are subject to change depending on where each floor plan is located.