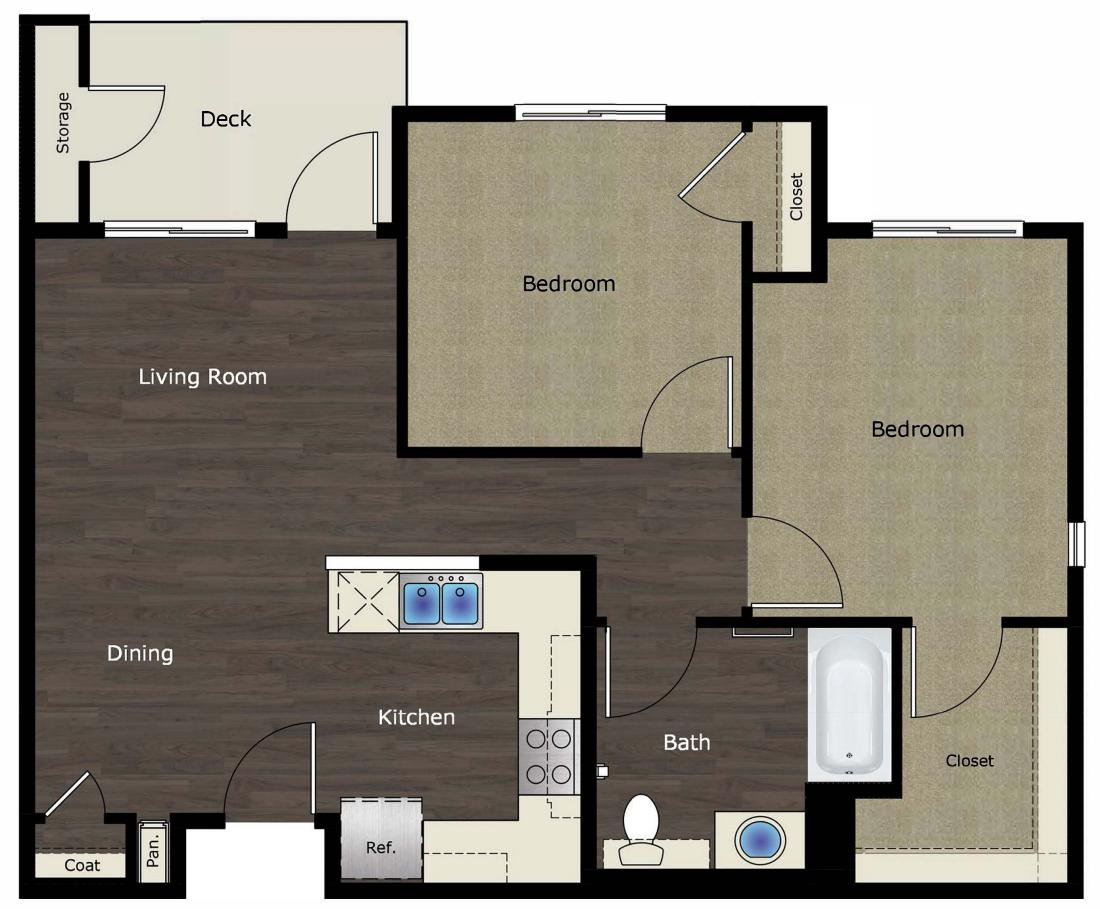

Two Bedroom-740 SQ FT

Square footage listed for the floor plans are approximations and are subject to change depending on where each floor plan is located.