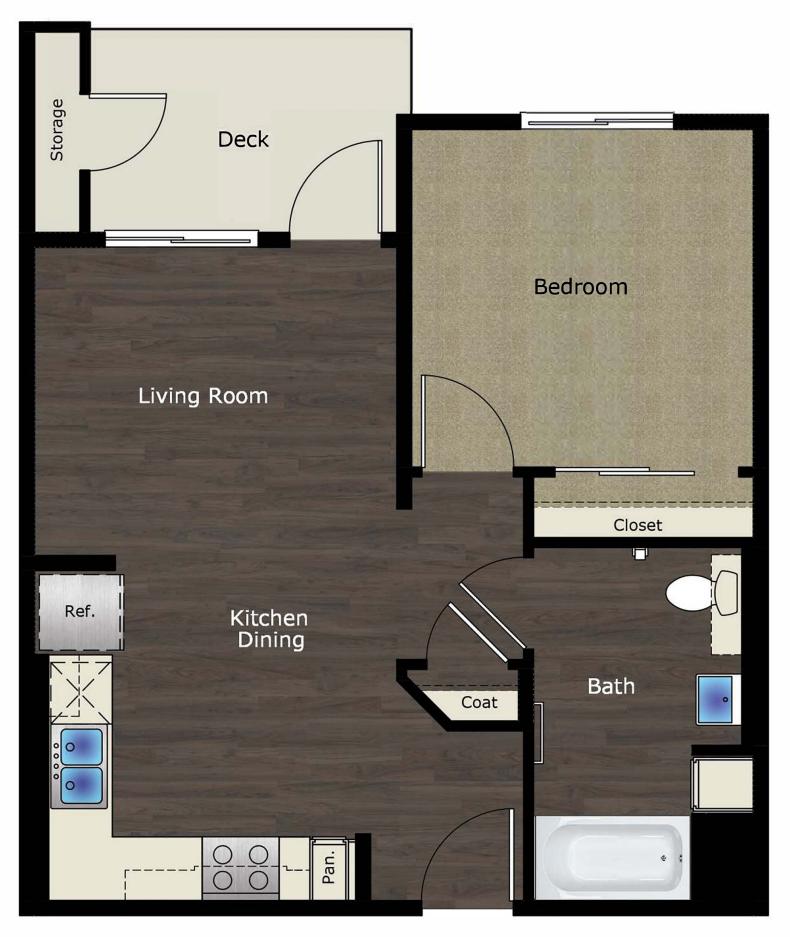

One Bedroom- 520 SQ FT

Square footage listed for the floor plans are approximations and are subject to change depending on where each floor plan is located.

One Bedroom- 560 SQ FT

Square footage listed for the floor plans are approximations and are subject to change depending on where each floor plan is located.