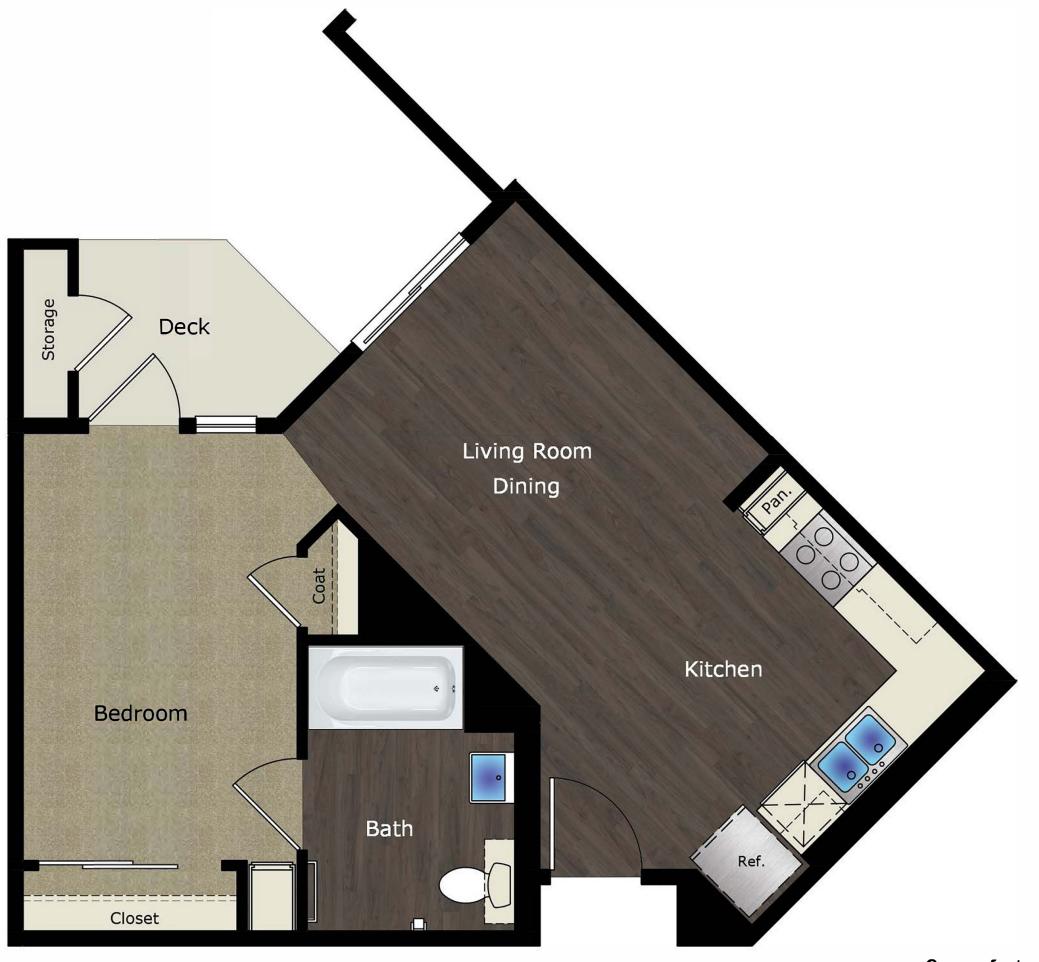

One Bedroom- 520 SQ FT

Square footage listed for the floor plans are approximations and are subject to change depending on where each floor plan is located.

One Bedroom- 560 SQ FT

Square footage listed for the floor plans are approximations and are subject to change depending on where each floor plan is located.